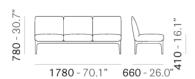

## SOCIAL DSO\_2L/3L/4L @ P -

DESIGN: PATRICK JOUIN

Social is a modular system of linear, corner seatings and poufs, an endlessly replicable sofa ready to host social aggregations. A linear and elegant design made even lighter by the legs positioned only at the ends. Steel frame and die-casted aluminium legs, powder coated or polished finish. Injected foam three seats system with elastic belts on the back, upholstered in fabric or leather.