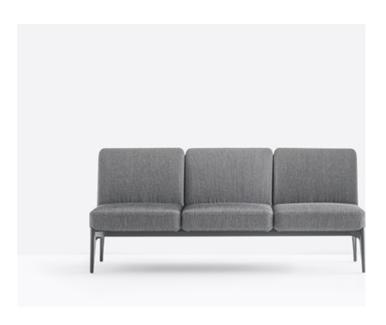

## SOCIAL DSO\_2L/3L/4L @ P -

DESIGN: PATRICK JOUIN

Social is a modular system of linear, corner seatings and poufs, an endlessly replicable sofa ready to host social aggregations. A linear and elegant design made even lighter by the legs positioned only at the ends. Steel frame and die-casted aluminium legs, powder coated or polished finish. Injected foam three seats system with elastic belts on the back, upholstered in fabric or leather.