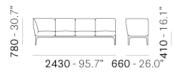

## SOCIAL DSO\_2AL/3ALLP4ALLP

DESIGN: PATRICK JOUIN

Social is a modular system of linear, corner seatings and poufs, an endlessly replicable sofa ready to host social aggregations. A linear and elegant design made even lighter by the legs positioned only at the ends. Steel frame and die-casted aluminium legs, powder coated or polished finish. Injected foam four seats system with elastic belts on the back, upholstered in fabric or leather.