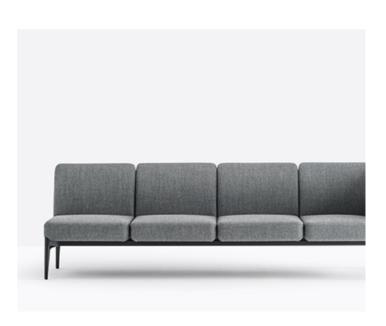

## SOCIAL DSO\_2AL/3ALLP4ALLP

DESIGN: PATRICK JOUIN

Social is a modular system of linear, corner seatings and poufs, an endlessly replicable sofa ready to host social aggregations. A linear and elegant design made even lighter by the legs positioned only at the ends. Steel frame and die-casted aluminium legs, powder coated or polished finish. Injected foam four seats system with elastic belts on the back, upholstered in fabric or leather.