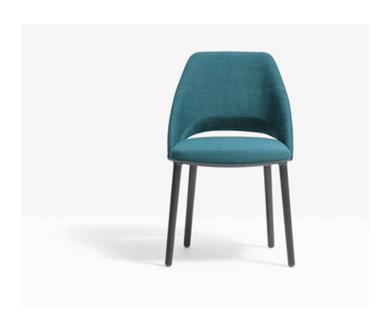

## VIC 655

DESIGN: PATRICK NORGUET

The elegance and the minimal outline of Vic chair draws inspiration from classic mid-century chairs. Seat and backrest with inner structure in steel, padded with polyurethane foam and upholstered in leather or fabric. The soft seat with polyurethane foam padding is supported by elastic belts, for absolute comfort. The legs are in solid ash wood with a plastic carter under the seat.