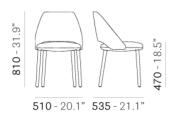

## VIC 655

DESIGN: PATRICK NORGUET

The elegance and the minimal outline of Vic chair draws inspiration from classic mid-century chairs. Seat and backrest with inner structure in steel, padded with polyurethane foam and upholstered in leather or fabric. The soft seat with polyurethane foam padding is supported by elastic belts, for absolute comfort. The legs are in solid ash wood with a plastic carter under the seat.